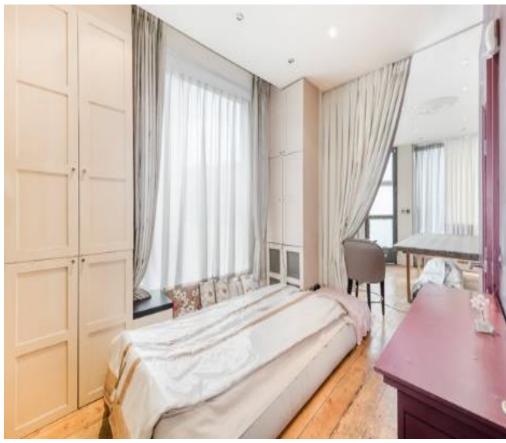

# **Description**

A self-contained ground floor retail unit under the use A1 use (normal retail) with the benefit of a return frontage. The unit offers an open plan sales area combined with modern features and benefits from excellent natural light. Amenities include wood flooring, W.C & shower, recessed spotlights and a tea-point.

# **Specifications**

- \* Return frontage
- Recessed spotlights
- **❖** Wood floors
- ❖ W.C / Shower
- Tea-point
- Excellent natural light
- Close to all amenities