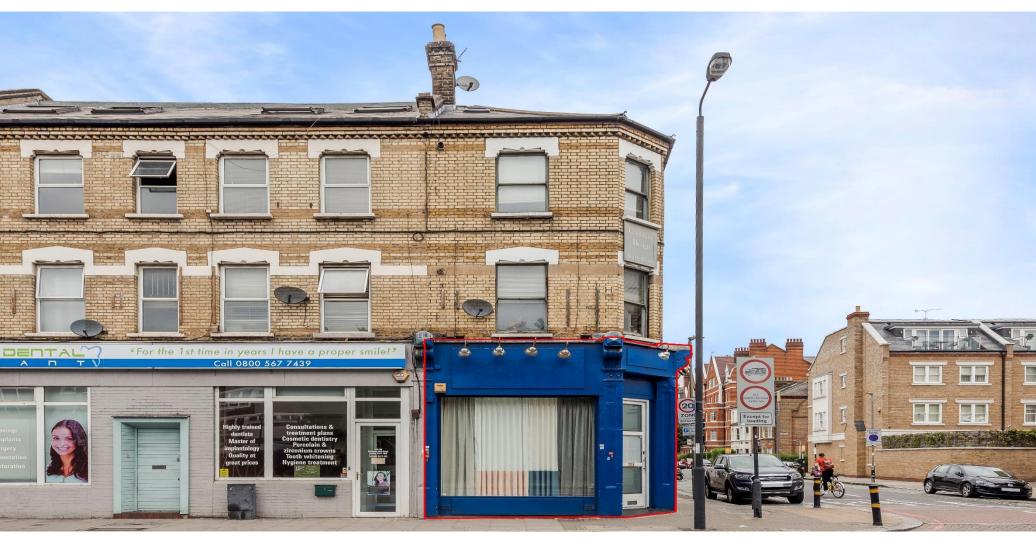

# TO LET MODERN RETAIL UNIT (A1 USE)

Tel: 07885 912 982

156 BATTERSEA PARK ROAD SW11 5AP APPROX. 420 SQ FT ( 39 SQM)

USE CLASS - A1 RENTAL - £17,000 PER ANNUM EXCLUSIVE

# 156 BATTERSEA PARK ROAD LONDON SW11 5AP.

# **Description**

A self-contained ground floor retail unit under the use A1 use (normal retail) with the benefit of a return frontage. The unit offers an open plan sales area combined with modern features and benefits from excellent natural light. Amenities include wood flooring, W.C & shower, recessed spotlights and a tea-point.