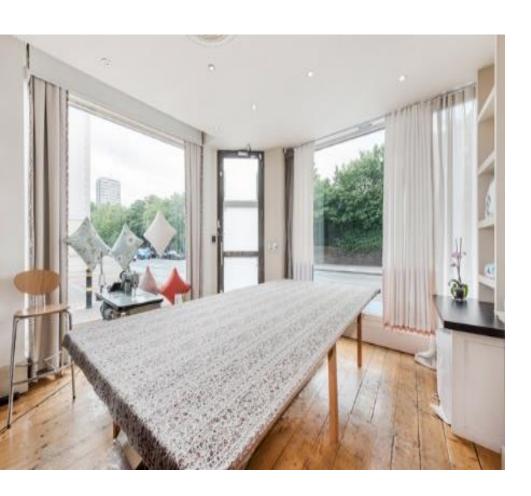

# **Description**

A self-contained ground floor retail unit under the use A1 use (normal retail) with the benefit of a return frontage. The unit offers an open plan sales area combined with modern features and benefits from excellent natural light. Amenities include wood flooring, W.C & shower, recessed spotlights and a tea-point.

# **Specifications**

- \* Return frontage
- Recessed spotlights
- **❖** Wood floors
- ❖ W.C / Shower
- Tea-point
- Excellent natural light
- Close to all amenities