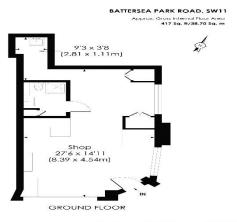

# TO LET MODERN RETAIL UNIT (A1 USE)

Tel: 07885 912 982



156 BATTERSEA PARK ROAD SW11 5AP APPROX. 420 SQ FT ( 39 SQM)

USE CLASS - A1 RENTAL - £17,000 PER ANNUM EXCLUSIVE

# 156 BATTERSEA PARK ROAD LONDON SW11 5AP.

# **Description**

A self-contained ground floor retail unit under the use A1 use (normal retail) with the benefit of a return frontage. The unit offers an open plan sales area combined with modern features and benefits from excellent natural light. Amenities include wood flooring, W.C & shower, recessed spotlights and a tea-point.













S Fix any in Manhalag (bit - shakmang in com bit 1918 Mil 9 to 0.1 x 0.1 x 0.1 x 10.1 x 10.1

#### Location

Located on Battersea Park Road and at the junction of Beechmore Road and within easy access to Battersea Park mainline and Clapham Junction less than a mile away. There are also various bus routes that serve the area to most destinations.

# **Specifications**

- \* Return frontage
- Recessed spotlights
- **❖** Wood floors
- ❖ W.C / Shower
- Tea-point
- Excellent natural light
- Close to all amenities

## **EPC**

Being processed.

#### Floor Area

Ground Floor 420 sq ft (39sqm)

#### **Term**

A new lease offered on terms by arrangement.

## **Service Charge**

Re-charge of buildings insurance.

#### **Business Rates**

To be confirmed.

#### Rent

£17,000 per annum exclusive

##